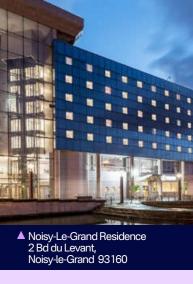

Students in a single room may be housed in the same homestay as other students

Students under 18 in a homestay must book at least Half Board, a return transfer and provide a guardian consent form

| Residences Age 18+                                          | Time     | 1-4 weeks | 5+   |
|-------------------------------------------------------------|----------|-----------|------|
| Résidence Davout Studio, en-suite                           | 30 min 扁 | €650      | €495 |
| Résidence St Mandé Single room, en-suite                    | 40 min 💂 | €495      | €420 |
| Résidence Bagnolet Single room, private bathroom            | 40 min 🛜 | €495      | €420 |
| Noisy-Le-Grand Single room, private shower, shared bathroom | 40 min 🛜 | €295      | €270 |
| Family residence                                            | Time     | 1-4 weeks | 5+   |
| Résidence St Mandé 1-bed apartment                          | 40 min 屏 | €850      | €770 |