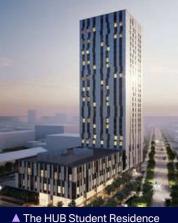

Minor Homestay Extra Night Fee: \$50

| The HUB Student Residence Ag         | je 18+ | Time                 | 2-4 weeks | 5-11 weeks | 12-23 weeks | 24+ weeks |
|--------------------------------------|--------|----------------------|-----------|------------|-------------|-----------|
| Single Deluxe room, shared bathro    | om     | 20 min 📦             | \$350     | \$300      | \$275       | \$250     |
| Refundable Security Deposit<br>\$200 |        | dry Card<br>per load |           |            |             |           |

Private room in a shared apartment.

Free bedding, towels, kitchen supplies, utilities, Wifi, lounge, and gym.